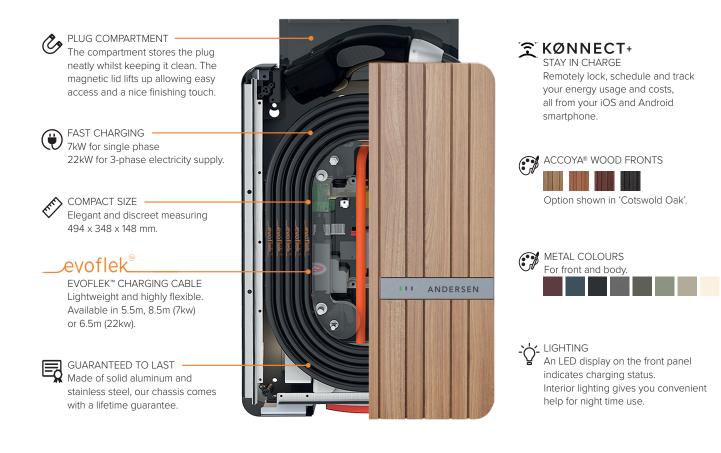

#### TIMELESS DESIGN. SUPERIOR TECHNOLOGY

The A2 is our iconic wall mounted charge point that cleverly hides the integrated cable and plug.

Smart controlled connectivity and the choice of 7kW or 3-Phase, 22kW power keeps you in charge and in control. Smart Phone activated lock and unlock features give ou reliable smart charging that wont let you down. From modernist town houses to charming coastal cottages, the Andersen A2 can be personalised to match the unique style of any home. Select from a range of metal finishes and natural woods to transform your charging experience.

# 

Evoflek charging cables are probably the worlds most flexible and lightweight charging cable on the market. They are light to lift and flex into easy shapes which makes storing them a breeze. Evoflek charging cables are available in different lengths and custom made exclusively in the UK. Beware of stiff and heavy imitations!

## KØNNECT+

### SMART CONTROL

Meet Andersen Kønnect+. Our smart technology. Available in all our charge points as standard. It lets you monitor charging progress and track your energy costs. On your phone 24/7.

Quicker and even easier to set up.