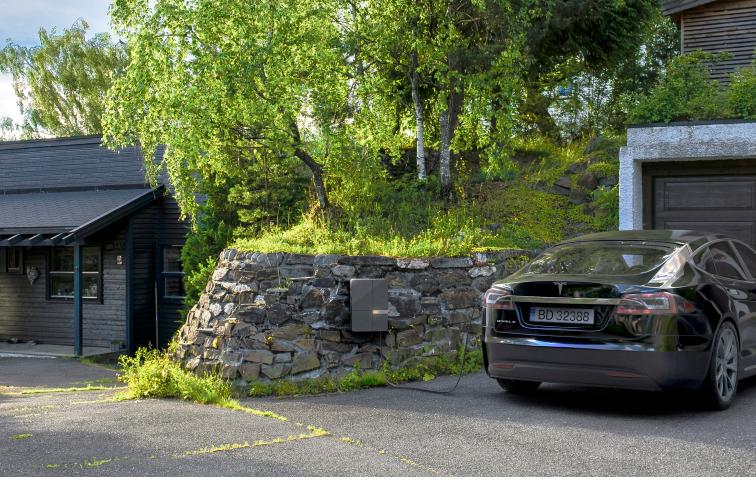

#### TIMELESS DESIGN. SUPERIOR TECHNOLOGY

The A2 is our iconic wall mounted charge point that cleverly hides the integrated cable and plug.

Smart controlled connectivity and the choice of 7kW or 3-Phase, 22kW power keeps you in charge and in control. Smart Phone activated lock and unlock features give ou reliable smart charging that wont let you down. From modernist town houses to charming coastal cottages, the Andersen A2 can be personalised to match the unique style of any home. Select from a range of metal finishes and natural woods to transform your charging experience.

For unrivalled aesthetics and reliable charging, relax you've just found it.