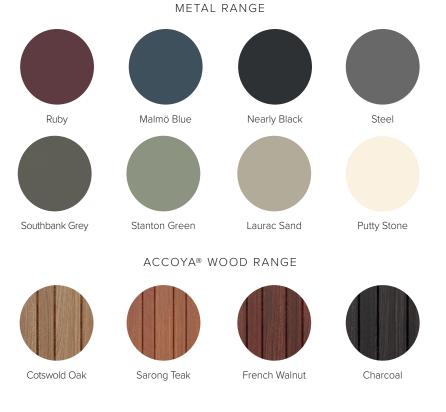

## COLOURS AND FINISHES

The A2's front and body are available in eight different colours. The panels can be matched, or arranged in different colour combinations.

The Andersen A2 is also available in four shades of natural wood, made from low maintenance, sustainable Accoya®.

## INNOVATIVE MATERIALS - ACCOYA®

Sustainably sourced, high-performance Accoya® timber is more commonly put to the test in bridge building or on a ship's decks. Andersen use Accoya® to create a stylish finish for the A2 front panel. Available in four translucent shades, all with a visible grain, Accoya® wood units are naturally beautiful and made to last.