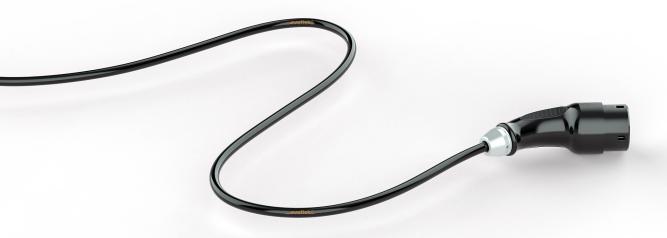

# 

Evoflek charging cables are probably the worlds most flexible and lightweight charging cable on the market. They are light to lift and flex into easy shapes which makes storing them a breeze. Evoflek charging cables are available in different lengths and custom made exclusively in the UK. Beware of stiff and heavy imitations!