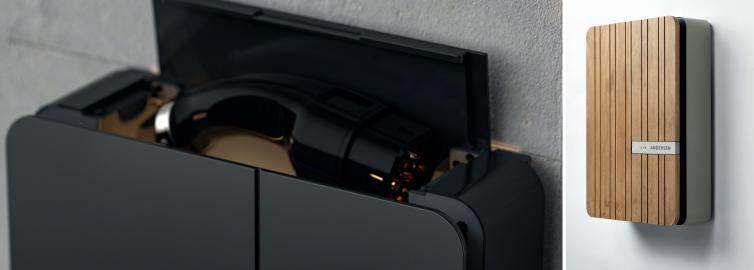

#### TIMELESS DESIGN. SUPERIOR TECHNOLOGY

The A2 is our iconic wall mounted charge point that cleverly hides the integrated cable and plug.

Smart controlled connectivity and the choice of 7kW or 3-Phase, 22kW power keeps you in charge and in control. Smart Phone activated lock and unlock features give ou reliable smart charging that wont let you down. From modernist town houses to charming coastal cottages, the Andersen A2 can be personalised to match the unique style of any home. Select from a range of metal finishes and natural woods to transform your charging experience.

## COLOURS AND FINISHES

The A2's front and body are available in eight different colours. The panels can be matched, or arranged in different colour combinations.

The Andersen A2 is also available in four shades of natural wood, made from low maintenance, sustainable Accoya®.

## INNOVATIVE MATERIALS - ACCOYA®

Sustainably sourced, high-performance Accoya® timber is more commonly put to the test in bridge building or on a ship's decks. Andersen use Accoya® to create a stylish finish for the A2 front panel. Available in four translucent shades, all with a visible grain, Accoya® wood units are naturally beautiful and made to last.